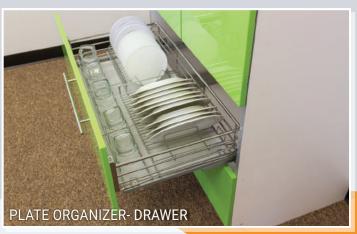

### HIGH GLOSS THERMOFOIL FINISHES





#### WOODGRAIN THERMOFOIL FINISHES











### METALLIC PRINTS FINISHES



# ACCESSORIES













### ACCESSORIES





















#### CONSTRUCTION



34" PLYWOOD BOXES



METAL DRAWERS



SELF CLOSING HINGES



FULL EXTENSION - SELF CLOSING UNDER MOUNT RAILS



FRAMELESS CONSTRUCTION WITH METALLIC LOOKING EDGEBAND



WHITE THERMALLY FUSED MELAMINE INTERIOR

## MODERN CABINETRY

Our cabinets are built at our factory in Los Angeles, CA.
We stock over 30 different Glossy, Textured and Metallic Thermofoil finishes.

Our unique and cutting edge manufacturing process, allows us to have your order ready to ship as early as 7 days from the time an order is placed.

Our cabinets are shipped ASSEMBLED, with all the doors and accessories already installed and pre-hung.

We offer the option to order custom sizes, as well as custom configuration for any of our catalogue items.

All of our cabinets meet the California