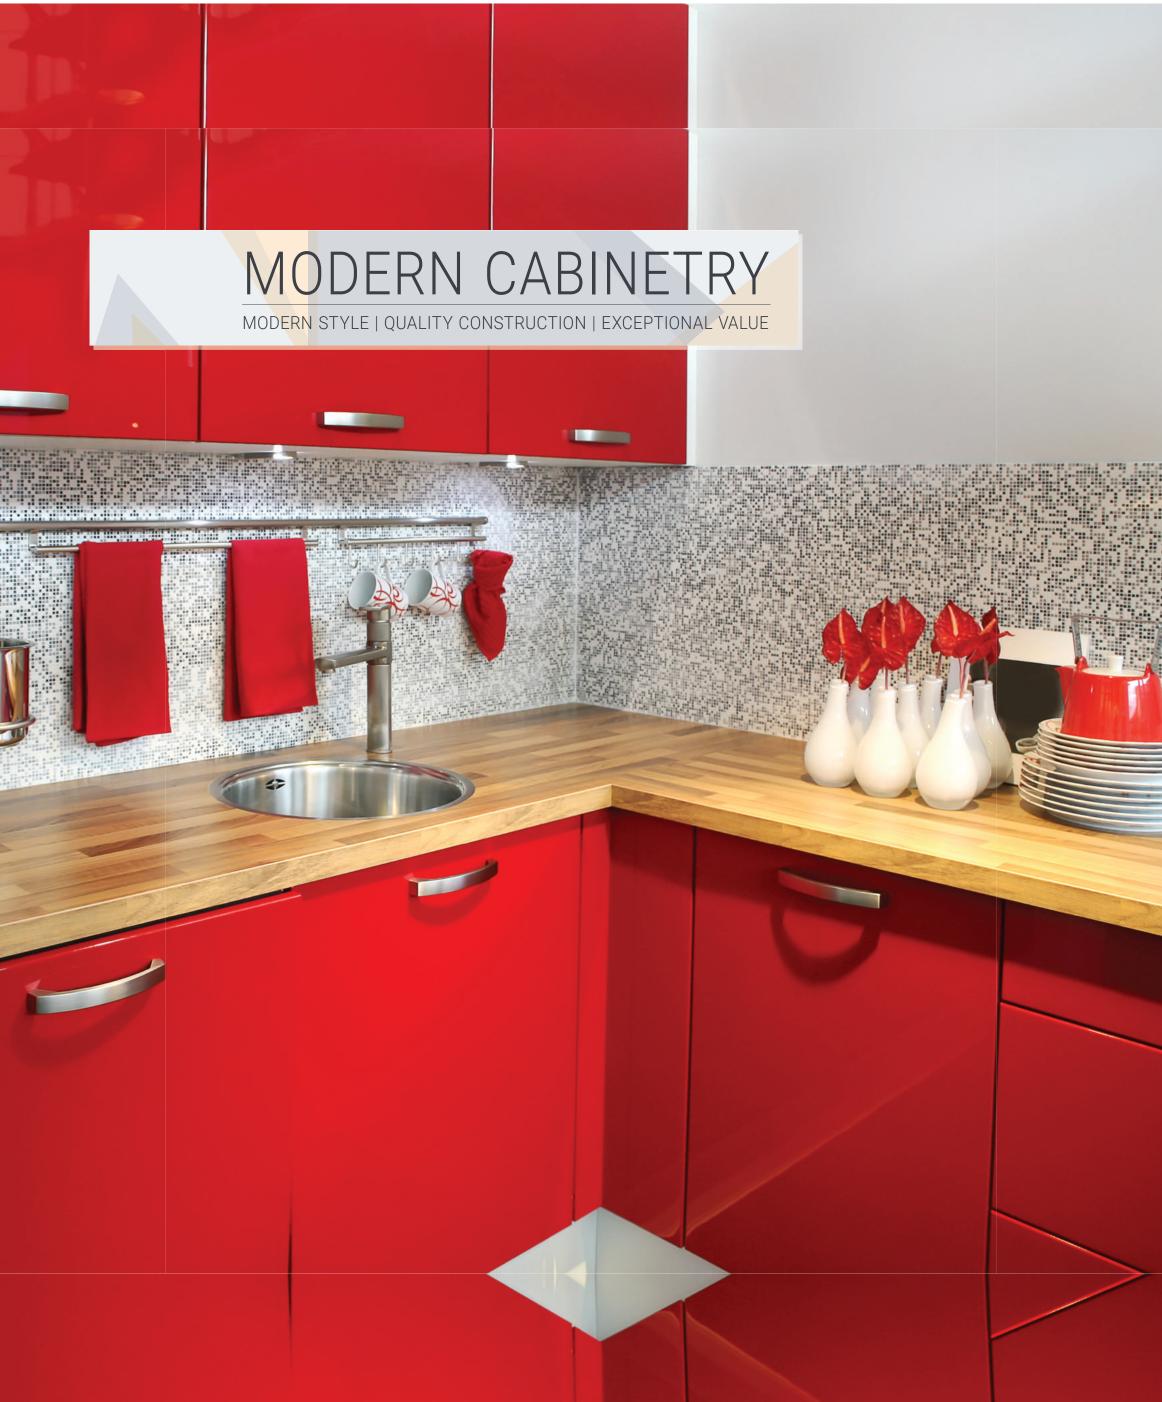

## MODERN CABINETRY

Our cabinets are built at our factory in Los Angeles, CA.
We stock over 30 different Glossy, Textured and Metallic Thermofoil finishes.

Our unique and cutting edge manufacturing process, allows us to have your order ready to ship as early as 7 days from the time an order is placed.

Our cabinets are shipped ASSEMBLED, with all the doors and accessories already installed and pre-hung.

We offer the option to order custom sizes, as well as custom configuration for any of our catalogue items.