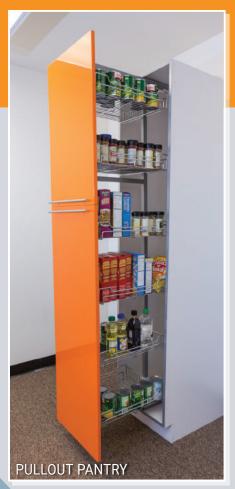

### HIGH GLOSS THERMOFOIL FINISHES





#### WOODGRAIN THERMOFOIL FINISHES











### METALLIC PRINTS FINISHES



# ACCESSORIES













### ACCESSORIES





















#### CONSTRUCTION



34" PLYWOOD BOXES



METAL DRAWERS



SELF CLOSING HINGES



FULL EXTENSION - SELF CLOSING UNDER MOUNT RAILS



FRAMELESS CONSTRUCTION WITH METALLIC LOOKING EDGEBAND



WHITE THERMALLY FUSED MELAMINE INTERIOR

## MODERN CABINETRY

Our cabinets are built at our factory in Los Angeles, CA.
We stock over 30 different Glossy, Textured and Metallic Thermofoil finishes.

Our unique and cutting edge manufacturing process, allows us to have your order ready to ship as early as 7 days from the time an order is placed.

Our cabinets are shipped ASSEMBLED, with all the doors and accessories already installed and pre-hung.

We offer the option to order custom sizes, as well as custom configuration for any of our catalogue items.

Al