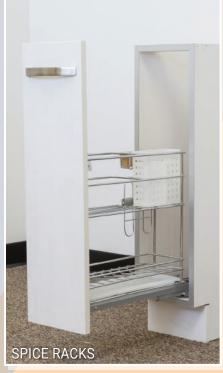

### HIGH GLOSS THERMOFOIL FINISHES





#### WOODGRAIN THERMOFOIL FINISHES











### METALLIC PRINTS FINISHES



# ACCESSORIES













### ACCESSORIES





















#### CONSTRUCTION



34" PLYWOOD BOXES



METAL DRAWERS



SELF CLOSING HINGES



FULL EXTENSION - SELF CLOSING UNDER MOUNT RAILS



FRAMELESS CONSTRUCTION WITH METALLIC LOOKING EDGEBAND



WHITE THERMALLY FUSED MELAMINE INTERIOR

## MODERN CABINETRY

Our cabinets are built at our factory in Los Angeles, CA.
We stock over 30 different Glossy, Textured and Metallic Thermofoil finishes.

Our unique and cutting edge manufacturing process, allows us to have your order ready to ship as early as 7 days from the time an order is placed.

Our cabinets are shipped ASSEMBLED, with all the doors and accessories already installed and pre-hung.

We offer the option to order custom sizes, as well as custom configuration for any of our catalogue items.

All of our c