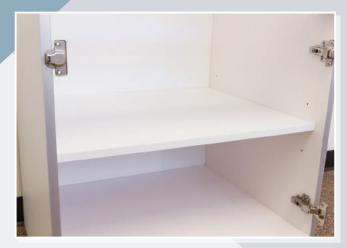

#### CONSTRUCTION

34" PLYWOOD BOXES

METAL DRAWERS

SELF CLOSING HINGES

FULL EXTENSION - SELF CLOSING UNDER MOUNT RAILS

FRAMELESS CONSTRUCTION WITH METALLIC LOOKING EDGEBAND

WHITE THERMALLY FUSED MELAMINE INTERIOR