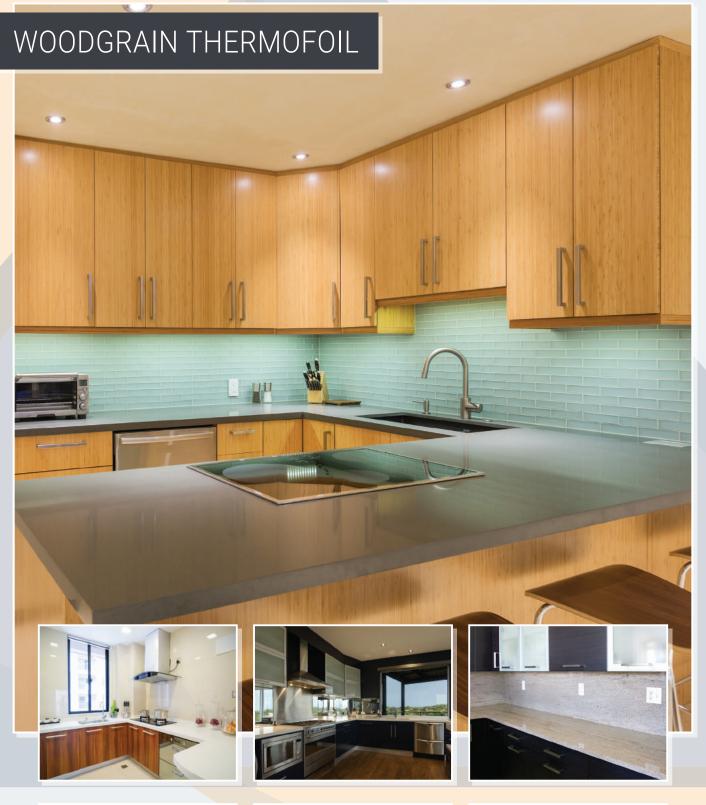

### HIGH GLOSS THERMOFOIL FINISHES





#### WOODGRAIN THERMOFOIL FINISHES











### METALLIC PRINTS FINISHES



# ACCESSORIES













### ACCESSORIES





















#### CONSTRUCTION



34" PLYWOOD BOXES



METAL DRAWERS



SELF CLOSING HINGES



FULL EXTENSION - SELF CLOSING UNDER MOUNT RAILS



FRAMELESS CONSTRUCTION WITH METALLIC LOOKING EDGEBAND



WHITE THERMALLY FUSED MELAMINE INTERIOR

## MODERN CABINETRY

Our cabinets are built at our factory in Los Angeles, CA.
We stock over 30 different Glossy, Textured and Metallic Thermofoil finishes.

Our unique and cutting edge manufacturing process, allows us to have your order ready to ship as early as 7 days from the time an order is placed.

Our cabinets are shipped ASSEMBLED, with all the doors and accessories already installed and pre-hung.

We offer the option to order custom sizes, as well as c