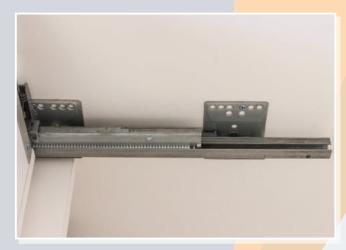

#### CONSTRUCTION

34" PLYWOOD BOXES

METAL DRAWERS

SELF CLOSING HINGES

FULL EXTENSION - SELF CLOSING UNDER MOUNT RAILS

FRAMELESS CONSTRUCTION WITH METALLIC LOOKING EDGEBAND

WHITE THERMALLY FUSED MELAMINE INTERIOR