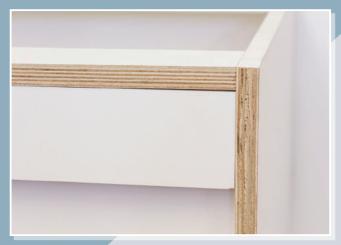

#### CONSTRUCTION

34" PLYWOOD BOXES

METAL DRAWERS

SELF CLOSING HINGES

FULL EXTENSION - SELF CLOSING UNDER MOUNT RAILS

FRAMELESS CONSTRUCTION WITH METALLIC LOOKING EDGEBAND

WHITE THERMALLY FUSED MELAMINE INTERIOR