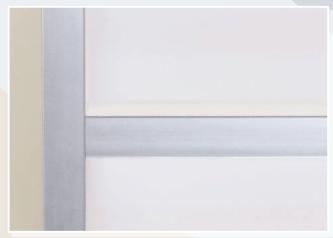

#### CONSTRUCTION

34" PLYWOOD BOXES

METAL DRAWERS

SELF CLOSING HINGES

FULL EXTENSION - SELF CLOSING UNDER MOUNT RAILS

FRAMELESS CONSTRUCTION WITH METALLIC LOOKING EDGEBAND

WHITE THERMALLY FUSED MELAMINE INTERIOR