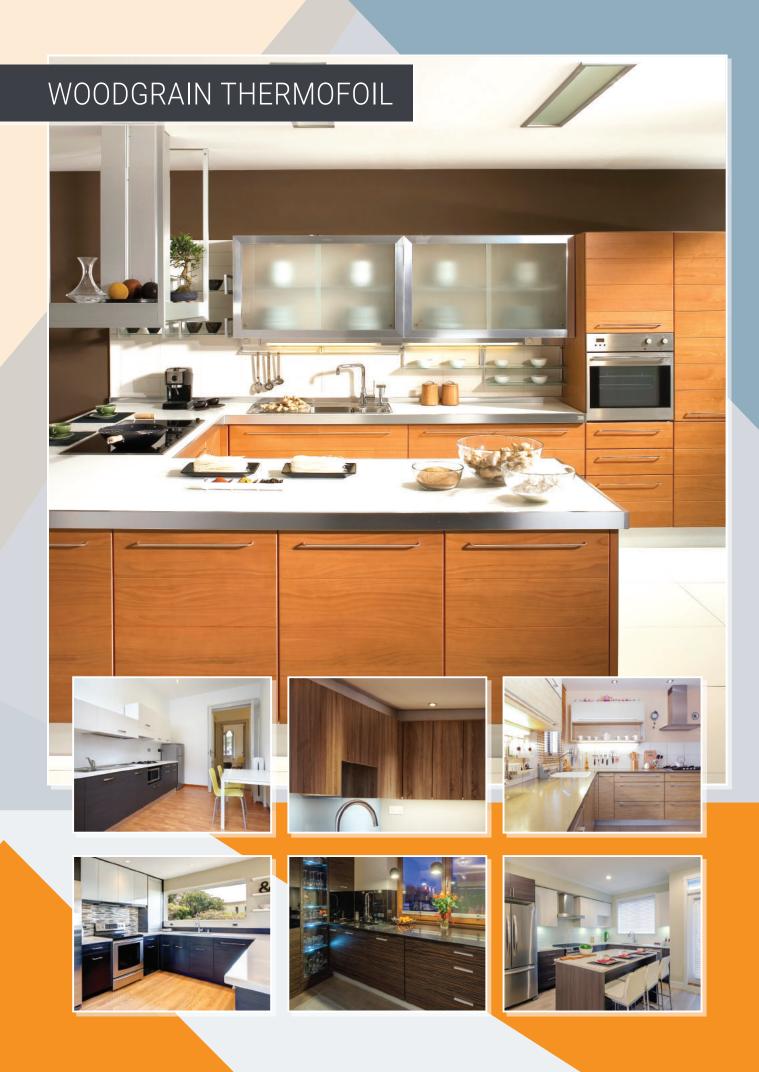

### HIGH GLOSS THERMOFOIL FINISHES





#### WOODGRAIN THERMOFOIL FINISHES











### METALLIC PRINTS FINISHES



# ACCESSORIES













### ACCESSORIES





















#### CONSTRUCTION



34" PLYWOOD BOXES



METAL DRAWERS



SELF CLOSING HINGES



FULL EXTENSION - SELF CLOSING UNDER MOUNT RAILS



FRAMELESS CONSTRUCTION WITH METALLIC LOOKING EDGEBAND



WHITE THERMALLY FUSED MELAMINE INTERIOR

## MODERN CABINETRY

Our cabinets are built at our factory in Los Angeles, CA.
We stock over 30 different Glossy, Textured and Metallic Thermofoil finishes.

Our unique and cutting edge manufacturing process, allows us to have your order ready to ship as early as 7 days from the time an order is placed.

Our cabinets are shipped ASSEMBLED, with all the doors and accessories already installed and pre-hung.

We offer the op