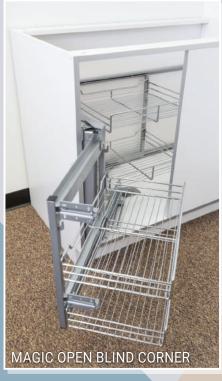

### HIGH GLOSS THERMOFOIL FINISHES





#### WOODGRAIN THERMOFOIL FINISHES











### METALLIC PRINTS FINISHES



# ACCESSORIES













### ACCESSORIES





















#### CONSTRUCTION



34" PLYWOOD BOXES



METAL DRAWERS



SELF CLOSING HINGES



FULL EXTENSION - SELF CLOSING UNDER MOUNT RAILS



FRAMELESS CONSTRUCTION WITH METALLIC LOOKING EDGEBAND



WHITE THERMALLY FUSED MELAMINE INTERIOR

## MODERN CABINETRY

Our cabinets are built at our factory in Los Angeles, CA.
We stock over 30 different Glossy, Textured and Metallic Thermofoil finishes.

Our unique and cutting edge manufacturing process, allows us to have your order ready to ship as early as 7 days from the time an order is placed.

Our cabinets are shipped ASSEMBLED, with all the doors and accessories already installed and pre-hung.

We offer the option to order custom sizes, as well as custom configuration for any of our catalogue items.

All of our