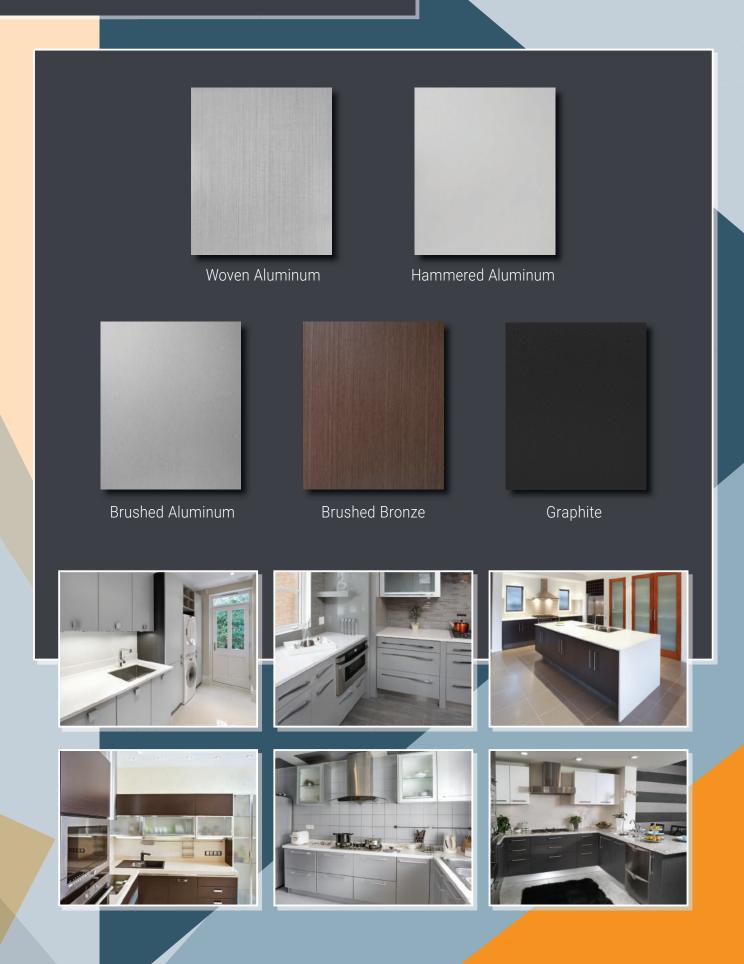

### HIGH GLOSS THERMOFOIL FINISHES





#### WOODGRAIN THERMOFOIL FINISHES











### METALLIC PRINTS FINISHES



# ACCESSORIES













### ACCESSORIES





















#### CONSTRUCTION



34" PLYWOOD BOXES



METAL DRAWERS



SELF CLOSING HINGES



FULL EXTENSION - SELF CLOSING UNDER MOUNT RAILS



FRAMELESS CONSTRUCTION WITH METALLIC LOOKING EDGEBAND



WHITE THERMALLY FUSED MELAMINE INTERIOR

## MODERN CABINETRY

Our cabinets are built at our factory in Los Angeles, CA.
We stock over 30 different Glossy, Textured and Metallic Thermofoil finishes.

Our unique and cutting edge manufacturing process, allows us to have your order ready to ship as early as 7 days from the time an order is placed.

Our cabinets are shipped ASSEMBLED, with all the doors and accessories already installed and pre-hung.

We offer the option to order custom sizes, as well as custom configuration for any of our cat