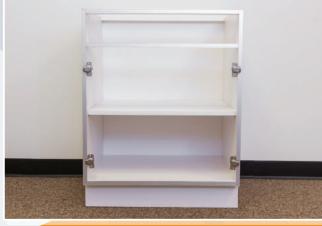

#### CONSTRUCTION

34" PLYWOOD BOXES

METAL DRAWERS

SELF CLOSING HINGES

FULL EXTENSION - SELF CLOSING UNDER MOUNT RAILS

FRAMELESS CONSTRUCTION WITH METALLIC LOOKING EDGEBAND

WHITE THERMALLY FUSED MELAMINE INTERIOR