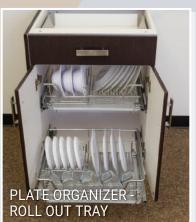

### HIGH GLOSS THERMOFOIL FINISHES





#### WOODGRAIN THERMOFOIL FINISHES











### METALLIC PRINTS FINISHES



# ACCESSORIES













### ACCESSORIES





















#### CONSTRUCTION



34" PLYWOOD BOXES



METAL DRAWERS



SELF CLOSING HINGES



FULL EXTENSION - SELF CLOSING UNDER MOUNT RAILS



FRAMELESS CONSTRUCTION WITH METALLIC LOOKING EDGEBAND



WHITE THERMALLY FUSED MELAMINE INTERIOR

## MODERN CABINETRY

Our cabinets are built at our factory in Los Angeles, CA.
We stock over 30 different Glossy, Textured and Metallic Thermofoil finishes.

Our unique and cutting edge manufacturing process, allows us to have your order ready to ship as early as 7 days from the time an order is placed.

Our cabinets are shipped ASSEMBLED, with all the doors and accessories already installed and pre-hung.

We offer the option to order custom sizes, as well as custom configuration for any of our catalogue items.

All of our cabinets meet the Cali