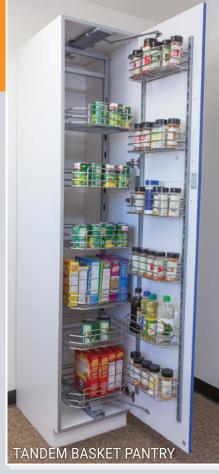

### HIGH GLOSS THERMOFOIL FINISHES





#### WOODGRAIN THERMOFOIL FINISHES











### METALLIC PRINTS FINISHES



# ACCESSORIES













### ACCESSORIES





















#### CONSTRUCTION



34" PLYWOOD BOXES



METAL DRAWERS



SELF CLOSING HINGES



FULL EXTENSION - SELF CLOSING UNDER MOUNT RAILS



FRAMELESS CONSTRUCTION WITH METALLIC LOOKING EDGEBAND



WHITE THERMALLY FUSED MELAMINE INTERIOR

## MODERN CABINETRY

Our cabinets are built at our factory in Los Angeles, CA.
We stock over 30 different Glossy, Textured and Metallic Thermofoil finishes.

Our unique and cutting edge manufacturing process, allows us to have your order ready to ship as early as 7 days from the time an order is placed.

Our cabinets are shipped ASSEMBLED, with all the doors and accessories already installed and pre-hung.

We offer the option to order custom sizes, as well as custom configuration for any of our catalogue items.

All