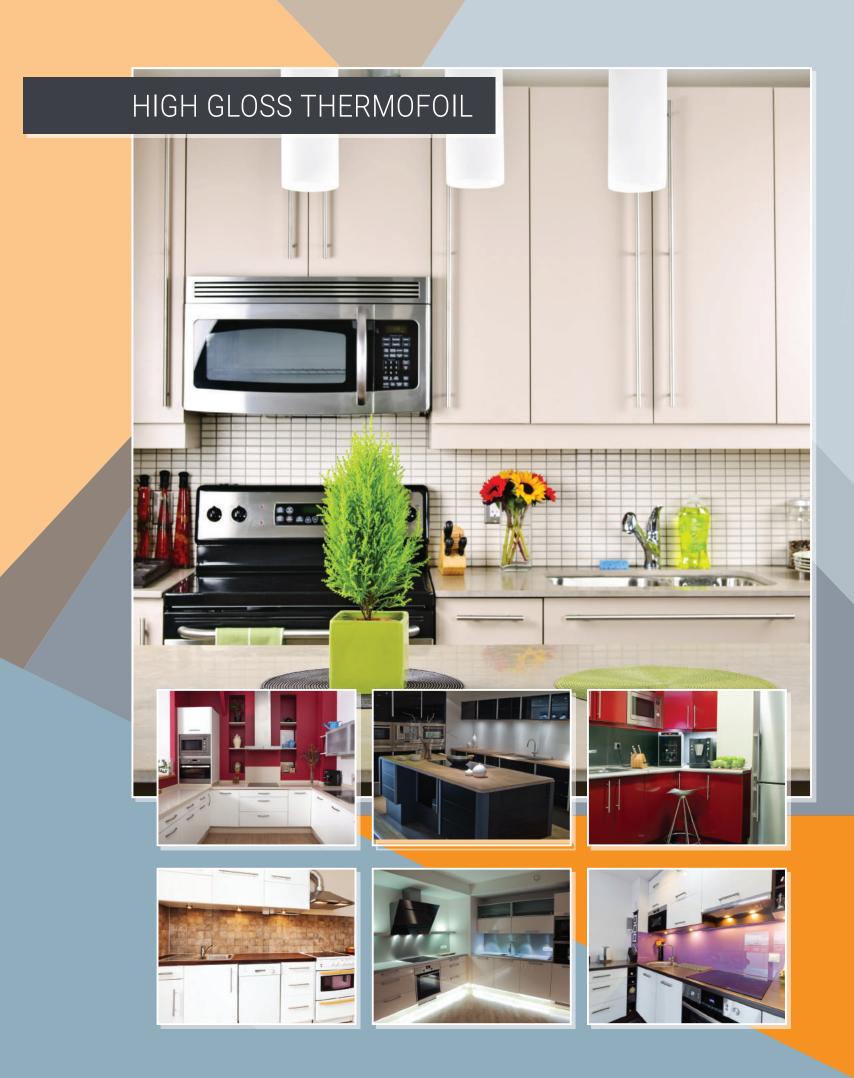

### HIGH GLOSS THERMOFOIL FINISHES





#### WOODGRAIN THERMOFOIL FINISHES











### METALLIC PRINTS FINISHES



# ACCESSORIES













### ACCESSORIES





















#### CONSTRUCTION



34" PLYWOOD BOXES



METAL DRAWERS



SELF CLOSING HINGES



FULL EXTENSION - SELF CLOSING UNDER MOUNT RAILS



FRAMELESS CONSTRUCTION WITH METALLIC LOOKING EDGEBAND



WHITE THERMALLY FUSED MELAMINE INTERIOR

## MODERN CABINETRY

Our cabinets are built at our factory in Los Angeles, CA.
We stock over 30 different Glossy, Textured and Metallic Thermofoil finishes.

Our unique and cutting edge manufacturing process, allows us to have your order ready to ship as early as 7 days from the time an order is placed.

Our cabinets are shipped ASSEMBLED, with all the doors and accessories already