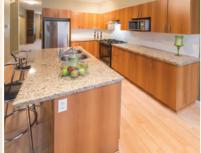

## MODERN CABINETRY

Our cabinets are built at our factory in Los Angeles, CA.
We stock over 30 different Glossy, Textured and Metallic Thermofoil finishes.

Our unique and cutting edge manufacturing process, allows us to have your order ready to ship as early as 7 days from the time an order is placed.

Our cabinets are shipped ASSEMBLED, with all the doors and accessories already installed and pre-hung.

We offer the option to order custom sizes, as well as custom configuration for any of our catalogue items.