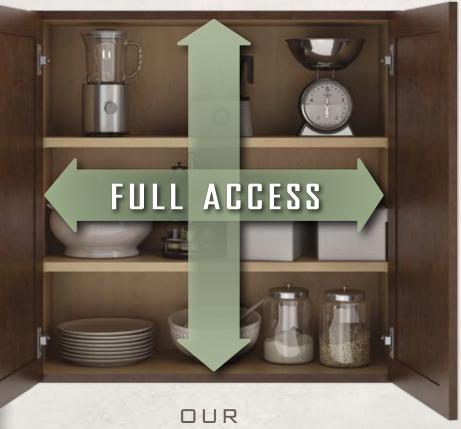

## More Access

DESIGNER SERIES CABINET

45

## Construction

All cabinets are designed using a frameless, full access design allowing a larger opening and more clearance for storage than traditional framed cabinets. Cabinets are constructed with commercial grade furniture board using the latest fastening technology in the cabinet industry today.