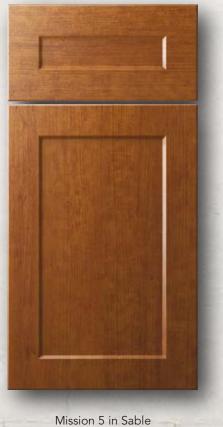

# Mission 5

Clean and tasteful, the simple lines of the Mission door style complement both transitional and contemporary décor with a striking, Shaker-style, recessed center panel.