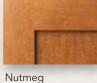

#### Fenton

On the edge of transitional styling, the Fenton door style features a fresh look, with a classically beautiful, traditional raised center panel.

Harvest

Nutmeg

Chestnut

Brandy

Cordovan

STAIN

Harvest BG

Brandy BG

| PAINI | Fresh White |
|-------|-------------|
|       | Alabaster   |

Java