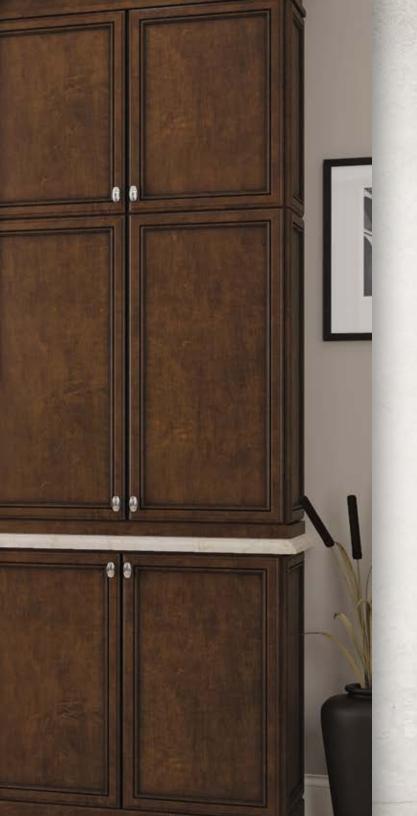

# Newport

Sophisticated and striking, the rich detailed lines of the Newport door style create an upscale furniture-inspired appearance, handsomely traditional, and sure to impress.

Java

Chestnut BG

Brandy BG

Newport in Alabaster Glaze

[[

ALC: N

33

TE

LIVE.

San and a state of the state of

12