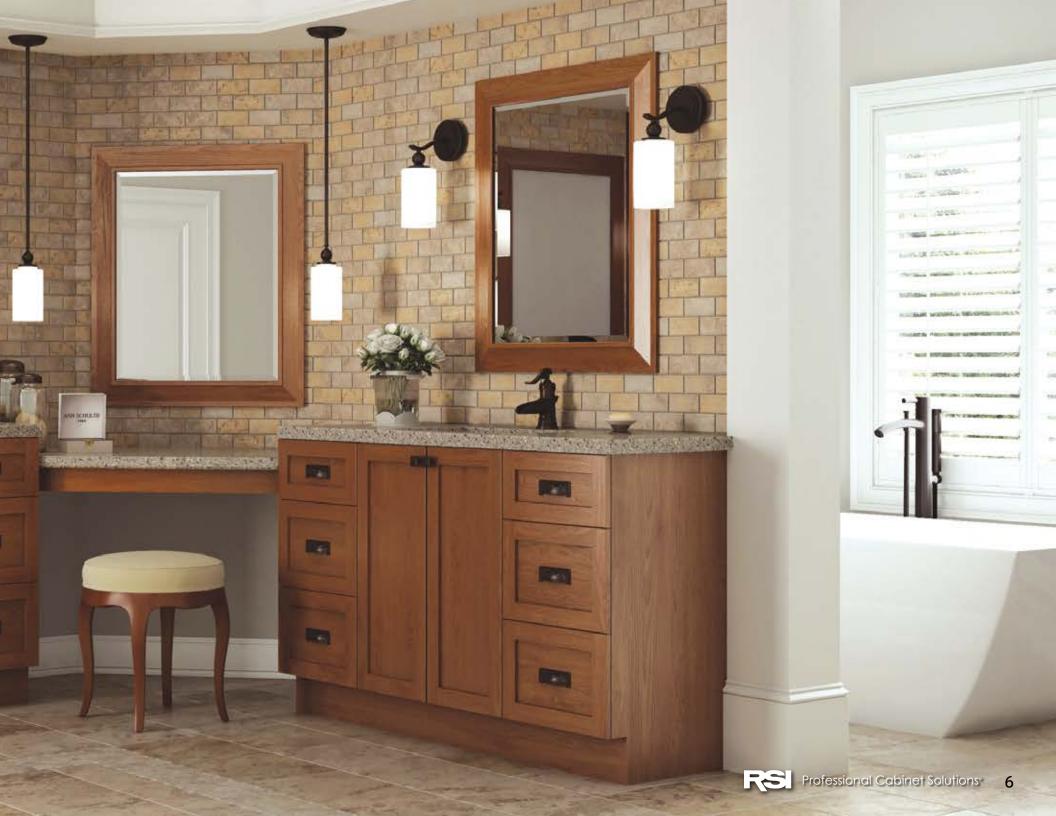

# Newport

Sophisticated and striking, the rich detailed lines of the Newport door style create an upscale furniture-inspired appearance, handsomely traditional, and sure to impress.

Java

Chestnut BG

Brandy BG