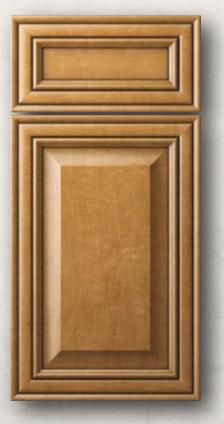

#### Fenton

On the edge of transitional styling, the Fenton door style features a fresh look, with a classically beautiful, traditional raised center panel.

Harvest

Nutmeg

Chestnut

Brandy

Cordovan

STAIN

Harvest BG

Brandy BG

| PAINI | Fresh White |
|-------|-------------|
|       | Alabaster   |

Java