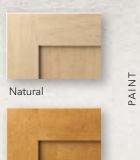

#### Fenton

On the edge of transitional styling, the Fenton door style features a fresh look, with a classically beautiful, traditional raised center panel.

Harvest

Nutmeg

Chestnut

Brandy

Cordovan

STAIN

Harvest BG

Brandy BG

| PAINI | Fresh White |
|-------|-------------|
|       | Alabaster   |

Java