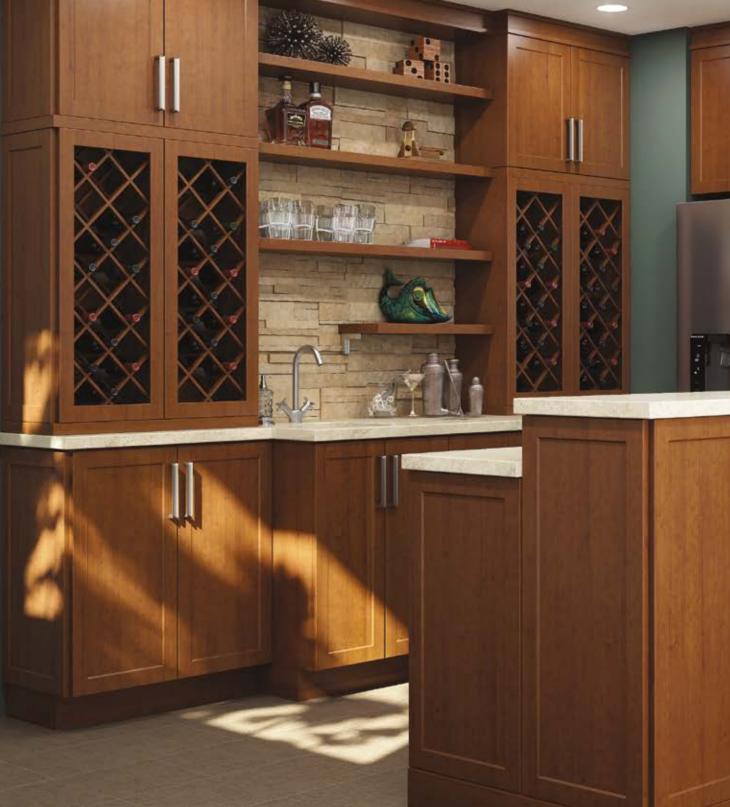

# Storage

PCS offers the functional storage features that hide, display and organize.

See

# Details

PCS offers fashionable trim accessories that can complement nearly any style or architectural detail.