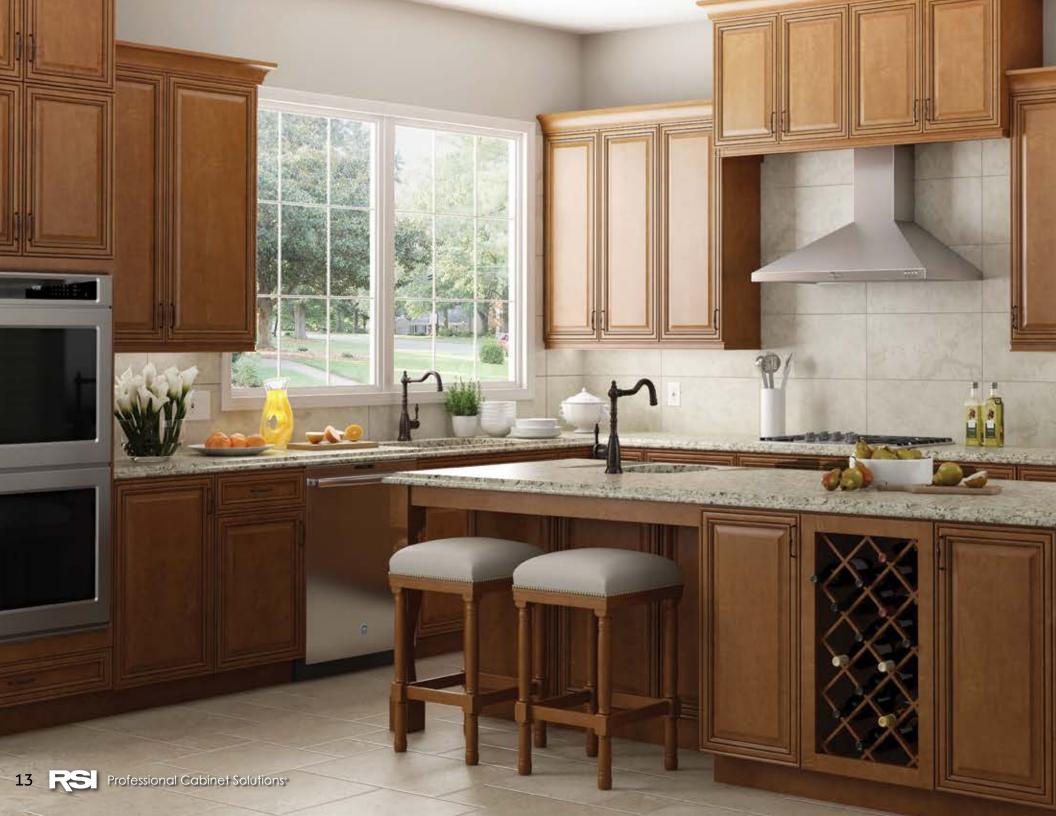

the

20

Auburn on Oak







### Lincoln

Warm and inviting, the Lincoln door style offers an adaptable look that works well with any décor. The informal details of this recessed panel door style create a welcoming atmosphere that is sure to stand the test of time.









Lincoln in Natural Maple

8





#### Fenton

On the edge of transitional styling, the Fenton door style features a fresh look, with a classically beautiful, traditional raised center panel.





Harvest

Nutmeg

Chestnut

Brandy

Cordovan

STAIN





Harvest BG



Brandy BG

| PAINI | Fresh White |
|-------|-------------|
|       | Alabaster   |



Java







# Malibu

Artistically framed, with distinguishing lines, the Malibu door style presents a relaxed and charming look, featuring a recessed center panel.











# Newport

Sophisticated and striking, the rich detailed lines of the Newport door style create an upscale furniture-inspired appearance, handsomely traditional, and sure to impress.















Java







Chestnut BG



Brandy BG

Fresh White Alabaster







# Marquis

Uncompromising and beautiful, the Marquis door style is artfully crafted with nine separate pieces of architecturally detailed millwork—perfectly suited for capturing our distinct finishes.





STAIN







STAIN W GLAZE



Brandy BG

Fresh White Alabaster







### Craftsman

Elegantly simple, the Craftsman door style, featuring a wide door frame, is a fitting design solution to nearly any style of home.





Fresh White

Harvest

Alabaster







Brandy



Cordovan









#### Metro

This simple slab door, in