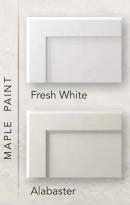

### MAPLE & DAK DOOR STYLES

All Maple & Oak come standard with natural maple laminate on unexposed ends.

Laminate option

Real Wood Veneer Option (Oak is not available in real wood veneer).