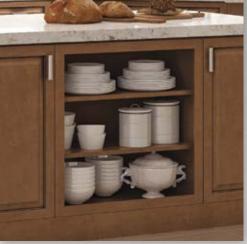

# Storage

PCS offers the functional storage features that hide, display and organize.

See