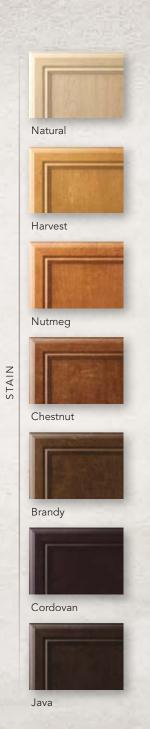

#### Fenton

On the edge of transitional styling, the Fenton door style features a fresh look, with a classically beautiful, traditional raised center panel.

Harvest

Nutmeg

Chestnut

Brandy

Cordovan

STAIN

Harvest BG

Brandy BG

| PAINI | Fresh White |
|-------|-------------|
|       | Alabaster   |

Java