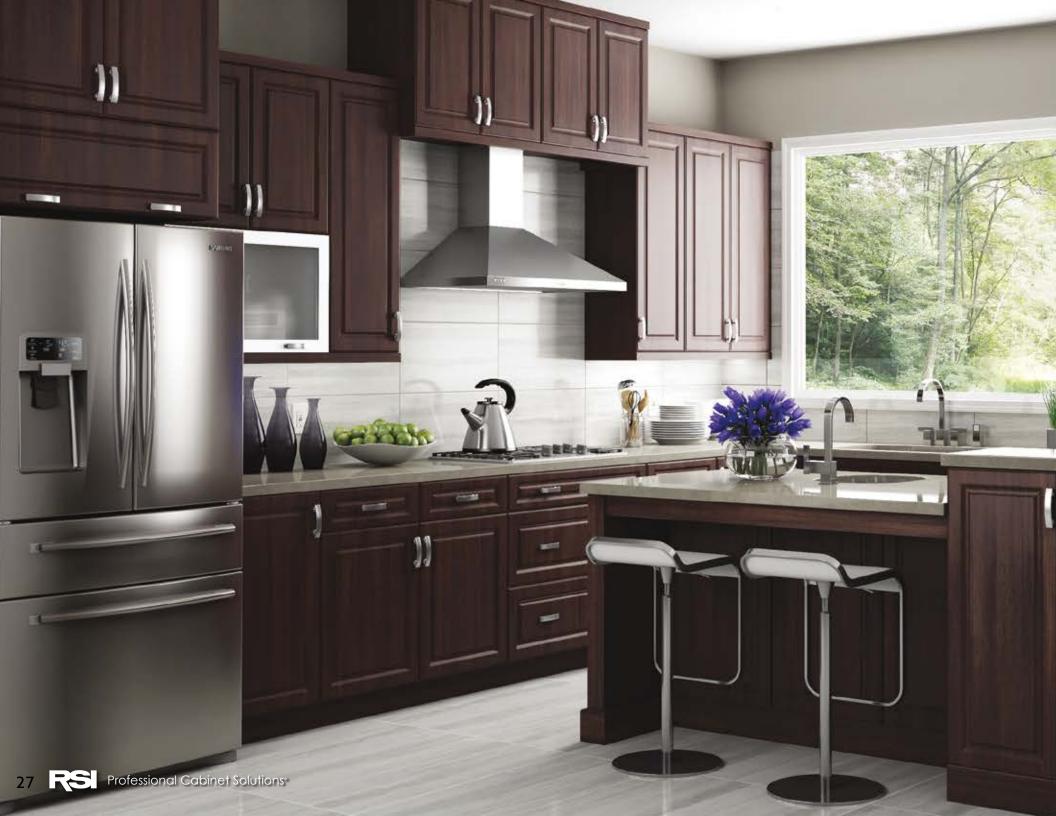

h nine separate pieces of architecturally detailed millwork—perfectly suited for capturing our distinct finishes.





STAIN







STAIN W GLAZE



Brandy BG

Fresh White Alabaster







### Craftsman

Elegantly simple, the Craftsman door style, featuring a wide door frame, is a fitting design solution to nearly any style of home.





Fresh White

Harvest

Alabaster







Brandy



Cordovan









#### Metro

This simple slab door, in real maple woodgrain, sets the perfect backdrop for creating any style, in any home.





Harvest



Nutmeg

STAIN

MAPLE

Chestnut



Cordovan











#### Lenox

Sleek and urban, the Lenox door style features an unmistakably modern slab door with exotic wood grains and simple, clean lines, perfect for contemporary living.







Tsuki2





Lenox





# Hamilton

Naturally beautiful, the Hamilton door style features a solid raised panel door and drawer front with finely crafted details, perfect for traditional styling.







A MARTIN AND PORT





# Mission 5

Clean and tasteful, the simple lines of the Mission door style complement both transitional and contemporary décor with a striking, Shaker-style, recessed center panel.









## Nantucket

Casual and cozy, the Nantucket door presents a relaxed and comfortable style with vintage cottage appeal that is a welcome look for all lifestyles.









#### Millennium

Uncomplicated, with uninterrupted lines, the Millennium door style meets in the middle of form, function, and value.

THERMOFOIL FINISH

Wheat

Sable





## Madison

The Madison door style in white Thermofoil holds