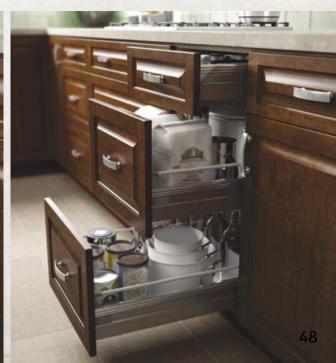

# Storage

PCS offers the functional storage features that hide, display and organize.

See

# Details

PCS offers fashionable trim accessories that can complement nearly any style or architectural detail.