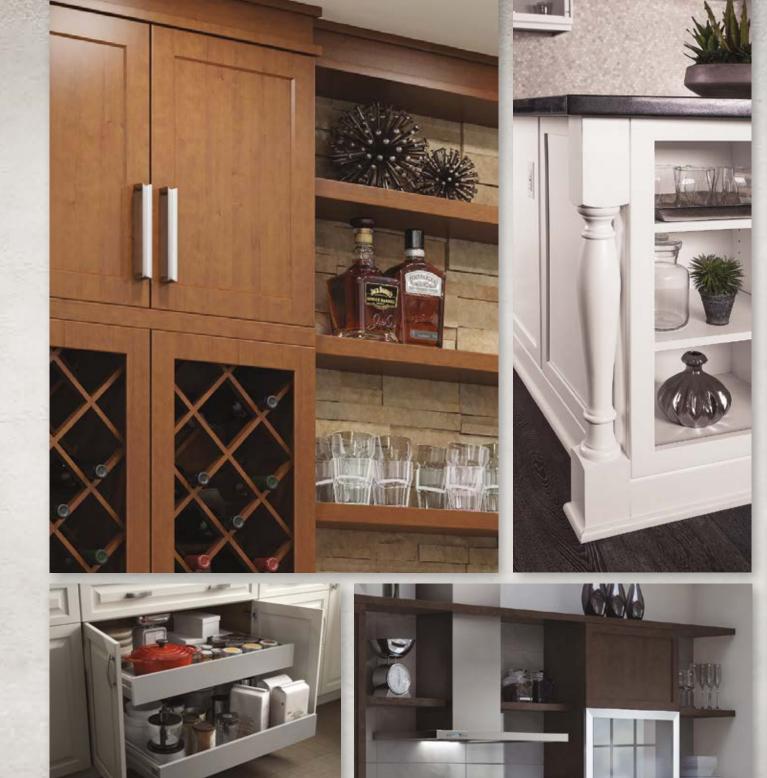

# Storage

PCS offers the functional storage features that hide, display and organize.

See

# Details

PCS offers fashionable trim accessories that can complement nearly any style or architectural detail.