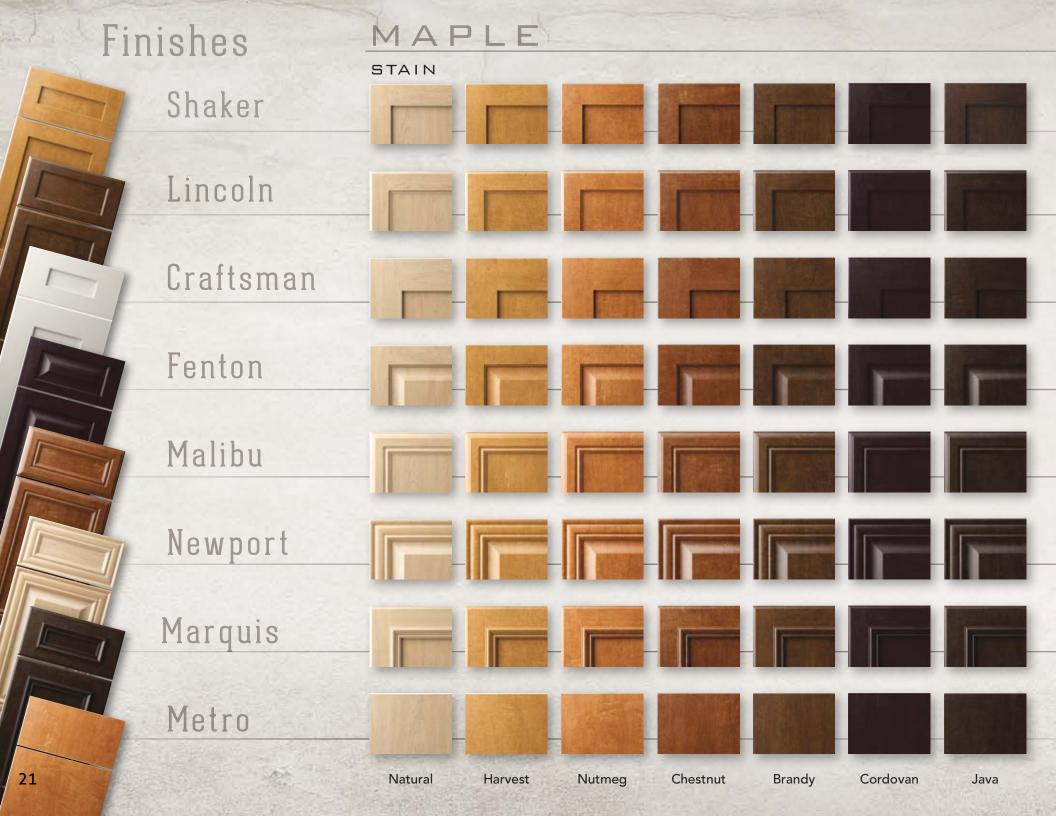

# Shaker

Both classic and contemporary, the Shaker door style brings an uncluttered sense of style to any room.

MAPLE Alabaster

Cordovan

Brandy

the state of the states.

The section

IN THE

### Lincoln

Warm and inviting, the Lincoln door style offers an adaptable look that works well with any décor. The informal details of this recessed panel door style create a welcoming atmosphere that is sure to stand the test of time.

#### Fenton

On the edge of transitional styling, the Fenton door style features a fresh look, with a classically beautiful, traditional raised center panel.

Harvest

Nutmeg

Chestnut

Brandy

Cordovan

STAIN

# Malibu

Artistically framed, with distinguishing lines, the Malibu door style presents a relaxed and charming look, featuring a recessed center panel.

# Newport

Sophisticated and striking, the rich detailed lines of the Newport door style create an upscale furniture-inspired appearance, handsomely traditional, and sure to impress.

Java

Chestnut BG

Brandy BG

# Marquis

Uncompromising and beautiful, the Marquis door style is artfully crafted with nine separate pieces of architecturally detailed millwork—perfectly suited for capturing our distinct finishes.

STAIN

### Craftsman

Elegantly simple, the Craftsman door style, featuring a wide door frame, is a fitting design solution to nearly any style of home.

Fresh White

Harvest

Alabaster

Brandy

Cordovan

#### Metro

This simple slab door, in real maple woodgrain, sets the perfect backdrop for creating any style, in any home.

Harvest

Nutmeg

STAIN

MAPLE

Chestnut

Cordovan