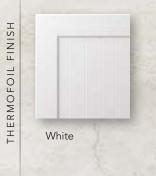

## Madison

The Madison door style in white Thermofoil holds to traditional roots with a light and airy appeal.

THERMOFOIL FINISH

White