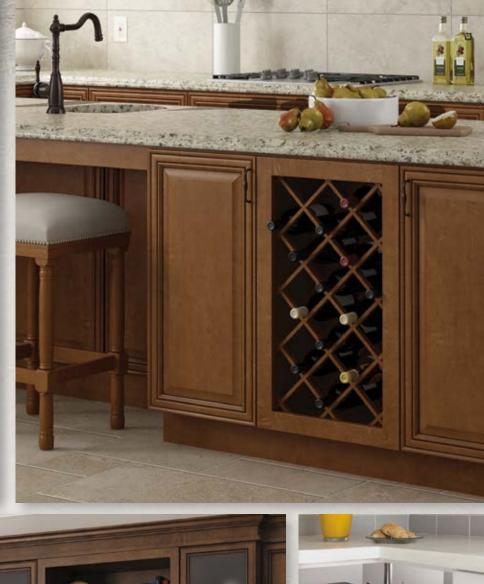

# Storage

PCS offers the functional storage features that hide, display and organize.

See