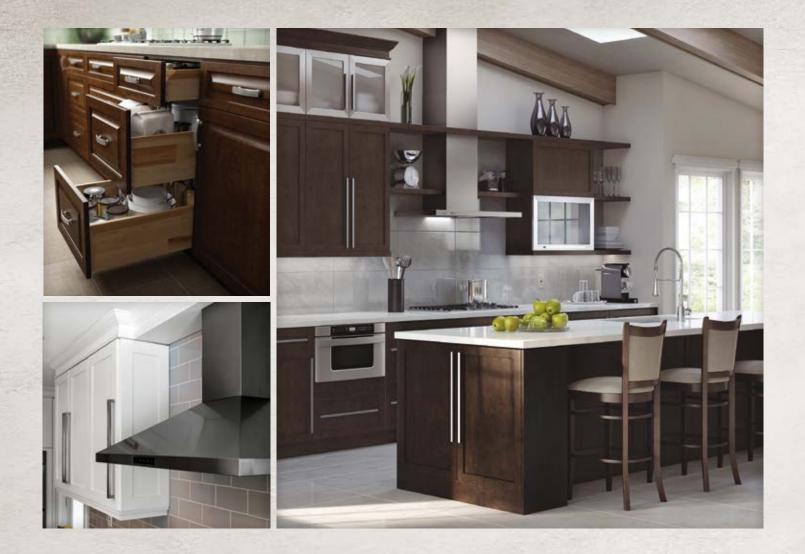

# Storage

PCS offers the functional storage features that hide, display and organize.

See

# Details

PCS offers fashionable trim accessories that can complement nearly any style or architectural detail.