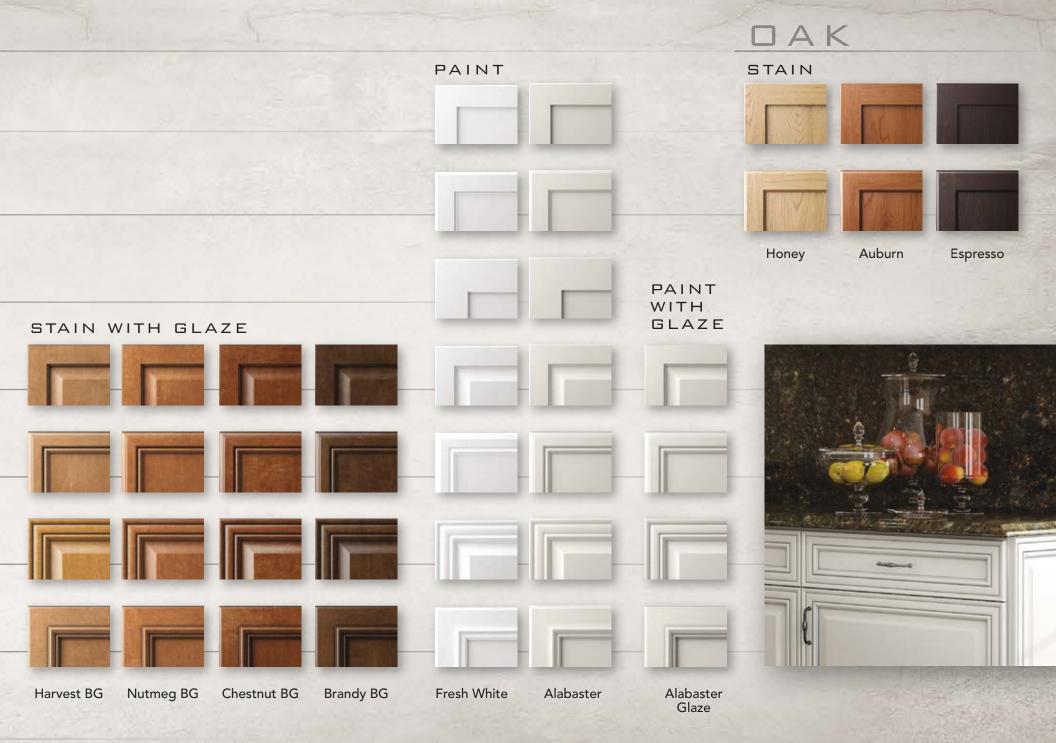

Harvest BG

Brandy BG

| PAINI | Fresh White |
|-------|-------------|
|       | Alabaster   |

Java

# Newport

Sophisticated and striking, the rich detailed lines of the Newport door style create an upscale furniture-inspired appearance, handsomely traditional, and sure to impress.

Java

Chestnut BG

Brandy BG

Fresh White Alabaster

STAIN W GLAZE

Brandy BG

Fresh White Alabaster

### Craftsman

Elegantly simple, the Craftsman door style, featuring a wide door frame, is a fitting design solution to nearly any style of home.

Fresh White

Harvest

Alabaster

Brandy

Cordovan