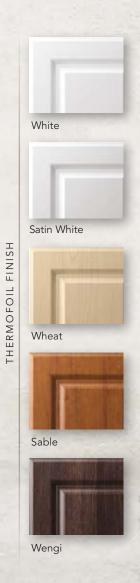

#### Millennium

Uncomplicated, with uninterrupted lines, the Millennium door style meets in the middle of form, function, and value.

THERMOFOIL FINISH

Wheat

Sable

## Madison

The Madison door style in white Thermofoil holds to traditional roots with a light and airy appeal.

THERMOFOIL FINISH

White