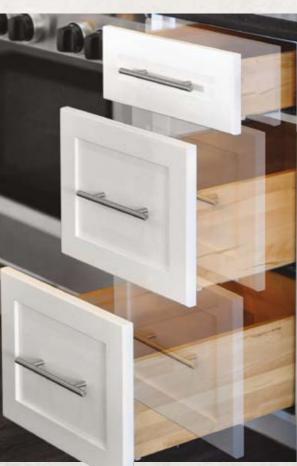

### STANDARD DRAWER

Standard drawer comes with steel sides and 5/8" furniture board bottom.

### DOVETAIL DRAWER UPGRADE

Upgraded drawer comes with full extension, soft close feature.

#### FUSION DRAWER UPGRADE

Upgraded drawer comes with full extension, soft close feature.

### SOFT CLOSE & UPGRADES

Most cabinets can be upgraded to a soft-close integrated door hinge.

> Most base cabinets can be upgraded to a solid wood, dovetail drawer box with concealed, undermount, soft-close guides to prevent drawers from slamming closed.

> > The Fusion drawer upgrade with stainless steel sides, also features soft-close guides.

Optional decorative end panels add that finishing touch.

DECORATIVE END PANELS Available for most cabinet sizes.