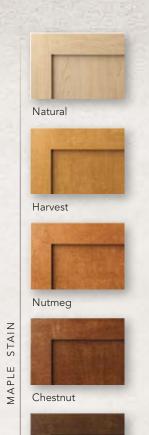

#### Fenton

On the edge of transitional styling, the Fenton door style features a fresh look, with a classically beautiful, traditional raised center panel.

Harvest

Nutmeg

Chestnut

Brandy

Cordovan

STAIN

Harvest BG

Brandy BG

| PAINI | Fresh White |
|-------|-------------|
|       | Alabaster   |

Java