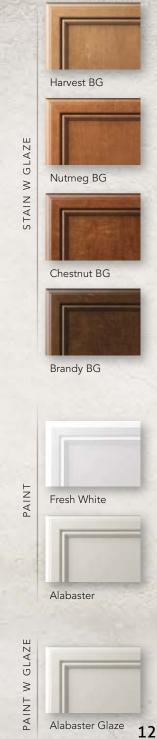

#### Fenton

On the edge of transitional styling, the Fenton door style features a fresh look, with a classically beautiful, traditional raised center panel.

Harvest

Nutmeg

Chestnut

Brandy

Cordovan

STAIN

Harvest BG

Brandy BG

| PAINI | Fresh White |
|-------|-------------|
|       | Alabaster   |

Java