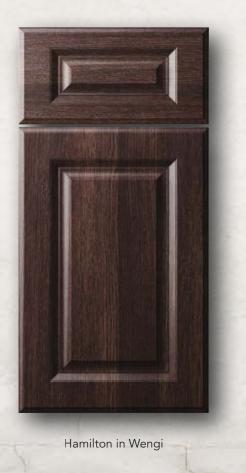

# Hamilton

Naturally beautiful, the Hamilton door style features a solid raised panel door and drawer front with finely crafted details, perfect for traditional styling.

A MARTIN AND PORT