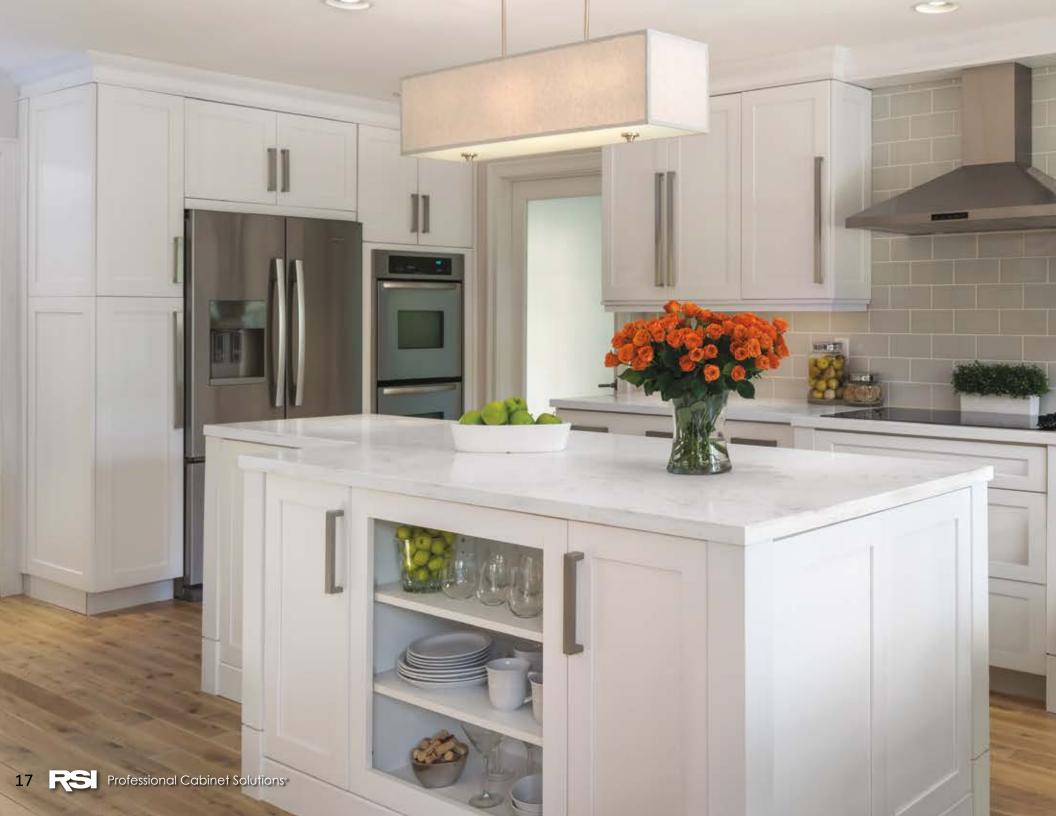

# Shaker

Both classic and contemporary, the Shaker door style brings an uncluttered sense of style to any room.

MAPLE Alabaster

Cordovan

Brandy

the state of the states.

The section

IN THE

### Craftsman

Elegantly simple, the Craftsman door style, featuring a wide door frame, is a fitting design solution to nearly any style of home.

Fresh White

Harvest

Alabaster

Brandy

Cordovan