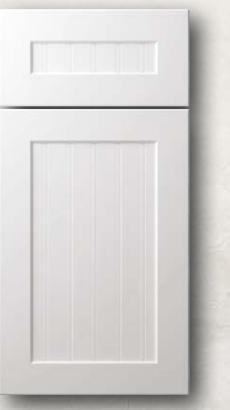

## Madison

The Madison door style in white Thermofoil holds to traditional roots with a light and airy appeal.

THERMOFOIL FINISH

White