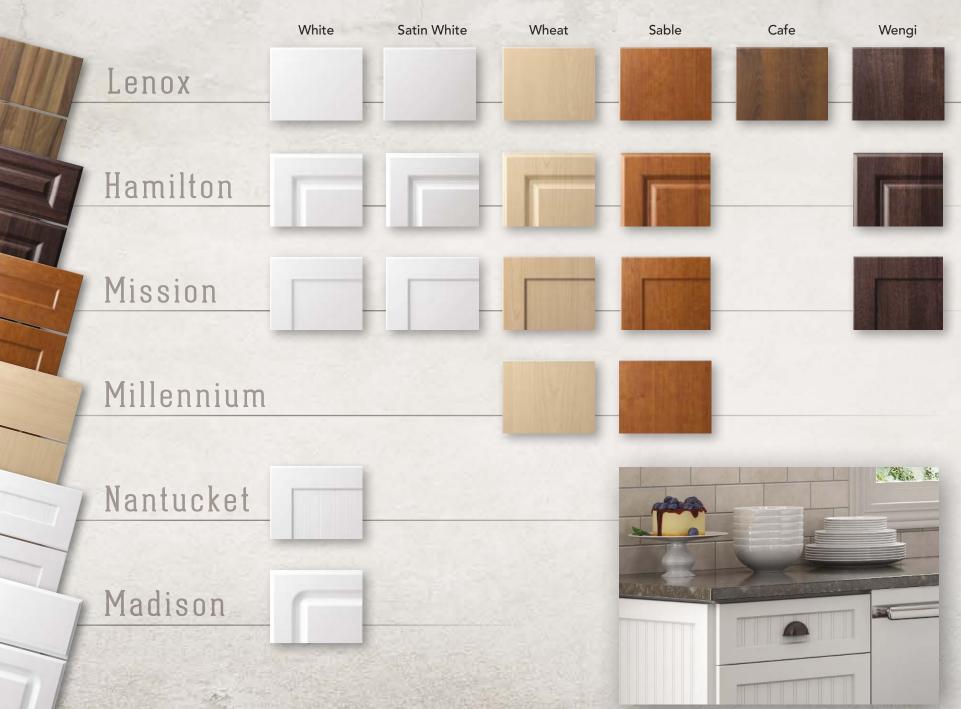

#### Lenox

Sleek and urban, the Lenox door style features an unmistakably modern slab door with exotic wood grains and simple, clean lines, perfect for contemporary living.

Tsuki2

Lenox

# Hamilton

Naturally beautiful, the Hamilton door style features a solid raised panel door and drawer front with finely crafted details, perfect for traditional styling.

A MARTIN AND PORT

# Mission 5

Clean and tasteful, the simple lines of the Mission door style complement both transitional and contemporary décor with a striking, Shaker-style, recessed center panel.

#### Millennium

Uncomplicated, with uninterrupted lines, the Millennium door style meets in the middle of form, function, and value.

THERMOFOIL FINISH

Wheat

Sable

## Madison

The Madison door style in white Thermofoil holds to traditional roots with a light and airy appeal.

THERMOFOIL FINISH

White