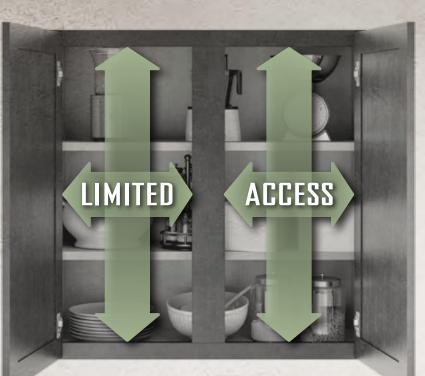

### TRADITIONAL FRAMED CABINET

Frameless, full access design allows a larger opening and more clearance for storage than traditional framed cabinets.