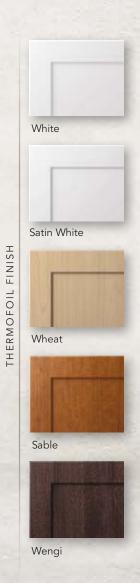

#### Millennium

Uncomplicated, with uninterrupted lines, the Millennium door style meets in the middle of form, function, and value.

THERMOFOIL FINISH

Wheat

Sable

## Madison

The Madison door style in white Thermofoil holds to traditional roots with a light and airy appeal.

THERMOFOIL FINISH

White