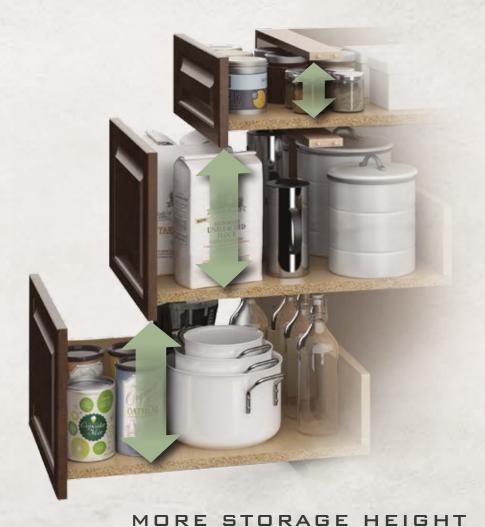

## More Storage

MORE STORAGE WIDTH

## 30%-60%

MORE DRAWER STORAGE THAN TRADITIONAL FRAMED CABINETS