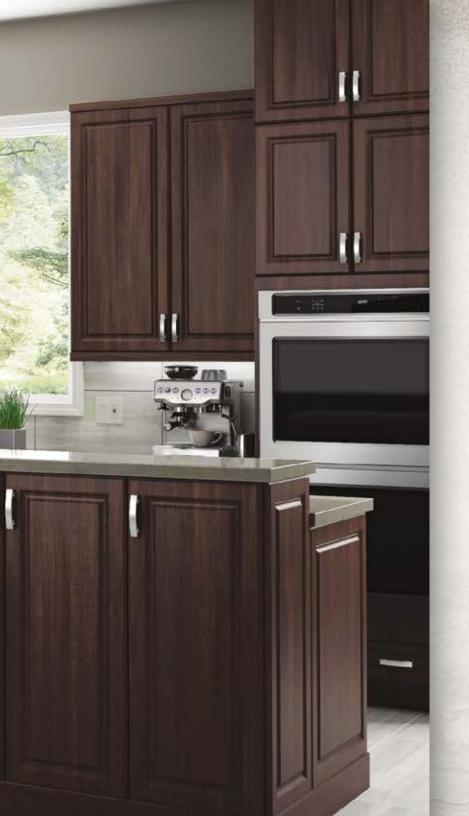

nine separate pieces of architecturally detailed millwork—perfectly suited for capturing our distinct finishes.





STAIN







STAIN W GLAZE



Brandy BG

Fresh White Alabaster







### Craftsman

Elegantly simple, the Craftsman door style, featuring a wide door frame, is a fitting design solution to nearly any style of home.





Fresh White

Harvest

Alabaster







Brandy



Cordovan









#### Metro

This simple slab door, in real maple woodgrain, sets the perfect backdrop for creating any style, in any home.





Harvest



Nutmeg

STAIN

MAPLE

Chestnut



Cordovan











#### Lenox

Sleek and urban, the Lenox door style features an unmistakably modern slab door with exotic wood grains and simple, clean lines, perfect for contemporary living.







Tsuki2





Lenox





# Hamilton

Naturally beautiful, the Hamilton door style features a solid raised panel door and drawer front with finely crafted details, perfect for traditional styling.







A MARTIN AND PORT





# Mission 5

Clean and tasteful, the simple lines of the Mission door style complement both transitional and contemporary décor with a striking, Shaker-style, recessed center panel.









## Nantucket

Casual and cozy, the Nantucket door presents a relaxed and comfortable style with vintage cottage appeal that is a welcome look for all lifestyles.









#### Millennium

Uncomplicated, with uninterrupted lines, the Millennium door style meets in the middle of form, function, and value.

THERMOFOIL FINISH

Wheat

Sable





## Madison

The Madison door style in white Thermofoil holds to