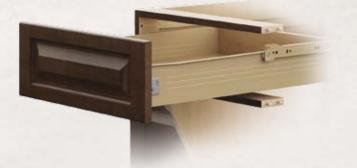

# SOLID HARDWOOD SIDES

PLYWOOD BOTTOM

FURNITURE BOARD BOTTOM

### STANDARD DRAWER

Standard drawer comes with steel sides and 5/8" furniture board bottom.

### DOVETAIL DRAWER UPGRADE

Upgraded drawer comes with full extension, soft close feature.