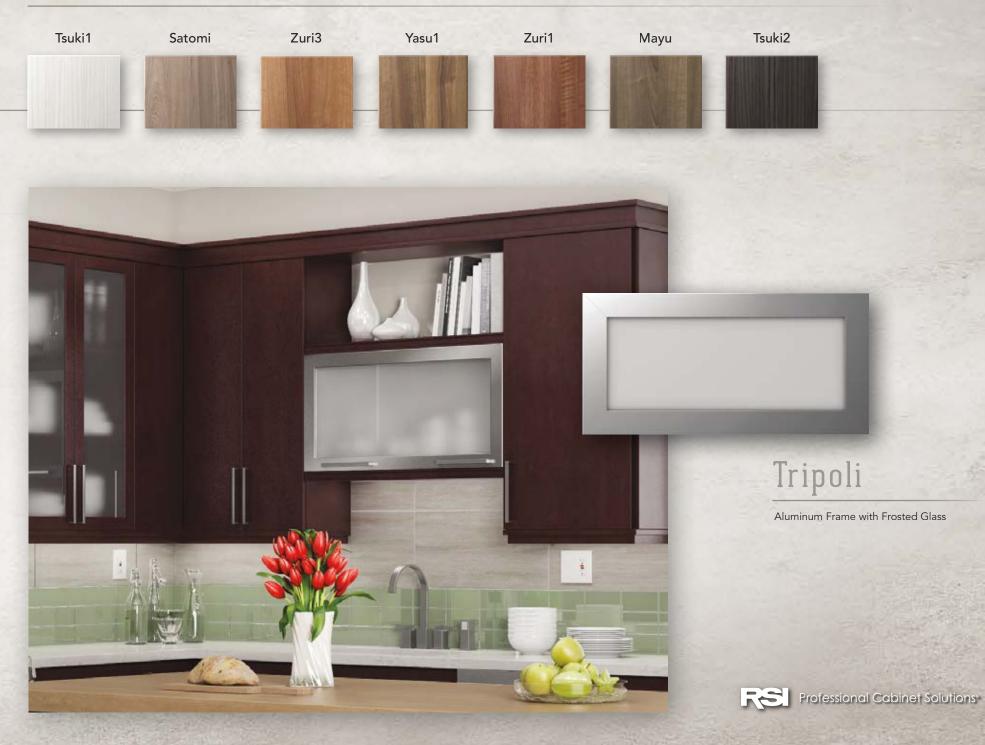

# Tripoli

The Tripoli aluminum door style adds a contemporary accent to your kitchen design. This impressive door features frosted glass and is a perfect complement to most door styles.

The Tripoli door can be used with conventional hinges, but is also well suited for use with verticle lift hinges.