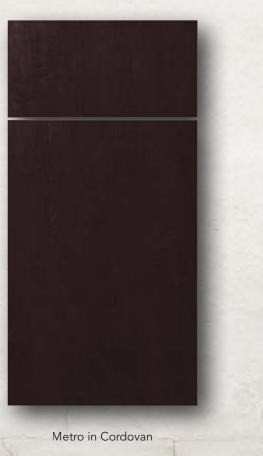

#### Metro

This simple slab door, in real maple woodgrain, sets the perfect backdrop for creating any style, in any home.

Harvest

Nutmeg

STAIN

MAPLE

Chestnut

Cordovan