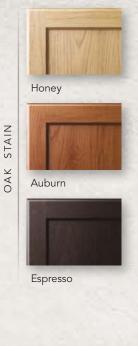

### MAPLE & DAK DOOR STYLES

All Maple & Oak come standard with natural maple laminate on unexposed ends.

Laminate option

Real Wood Veneer Option (Oak is not available in real wood veneer).