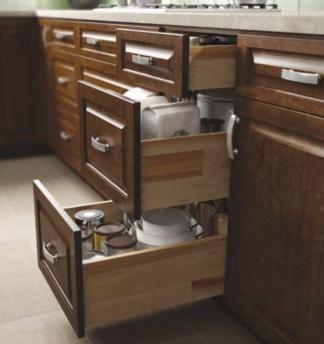

# Storage

PCS offers the functional storage features that hide, display and organize.

See

# Details

PCS offers fashionable trim accessories that can complement nearly any style or architectural detail.