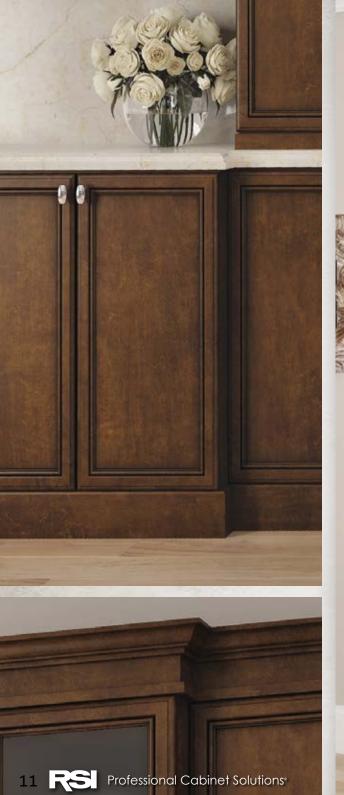

# Newport

Sophisticated and striking, the rich detailed lines of the Newport door style create an upscale furniture-inspired appearance, handsomely traditional, and sure to impress.

Java

Chestnut BG

Brandy BG

Newport in Alabaster Glaze

[[

ALC: N

33

TE

LIVE.

San and a state of the state of

12