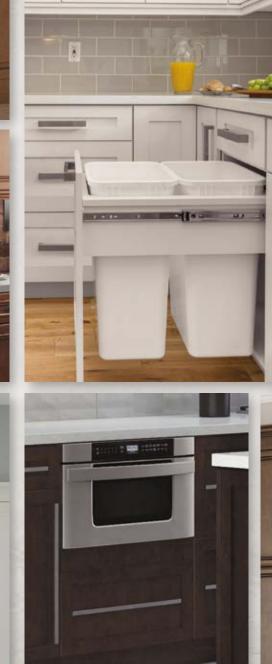

# Storage

PCS offers the functional storage features that hide, display and organize.

See