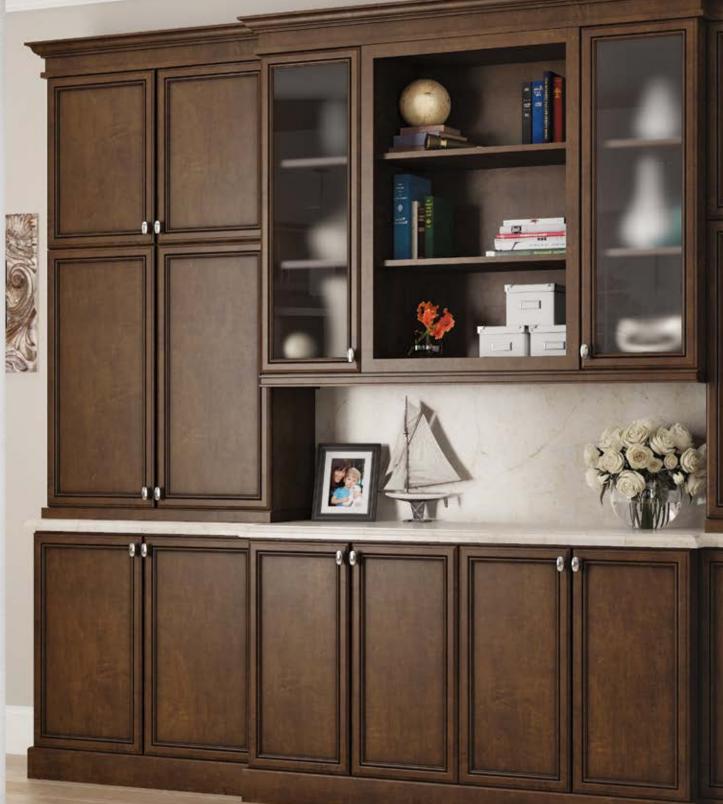

# Newport

Sophisticated and striking, the rich detailed lines of the Newport door style create an upscale furniture-inspired appearance, handsomely traditional, and sure to impress.

Java

Chestnut BG

Brandy BG

Newport in Alabaster Glaze

[[

ALC: N

33

TE

LIVE.

San and a state of the state of

12