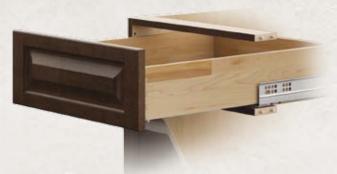

### STANDARD DRAWER

Standard drawer comes with steel sides and 5/8" furniture board bottom.

\* Note: Any cabinet with a matching interior will be constructed from 5/8" material. (tops, bottoms, back, shelves and sides)

STEEL SIDES

FURNITURE BOARD BOTTOM