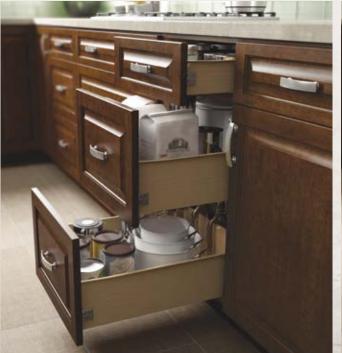

# Storage

PCS offers the functional storage features that hide, display and organize.

See

# Details

PCS offers fashionable trim accessories that can complement nearly any style or architectural detail.