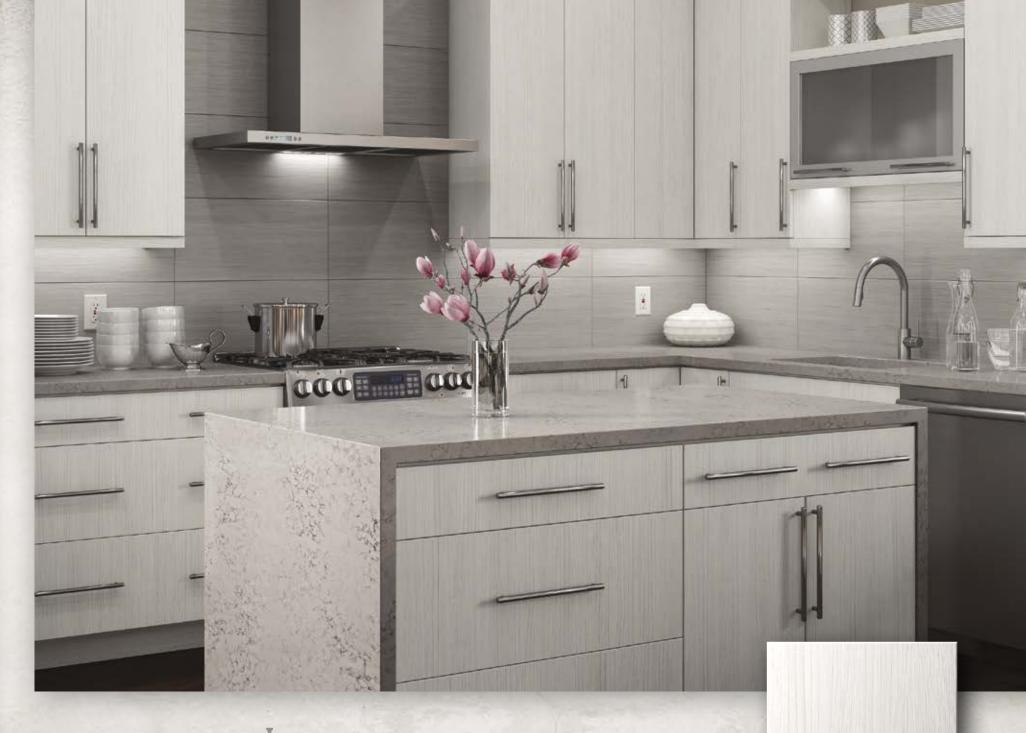

afted with nine separate pieces of architecturally detailed millwork—perfectly suited for capturing our distinct finishes.





STAIN







STAIN W GLAZE



Brandy BG

Fresh White Alabaster







### Craftsman

Elegantly simple, the Craftsman door style, featuring a wide door frame, is a fitting design solution to nearly any style of home.





Fresh White

Harvest

Alabaster







Brandy



Cordovan









#### Metro

This simple slab door, in real maple woodgrain, sets the perfect backdrop for creating any style, in any home.





Harvest



Nutmeg

STAIN

MAPLE

Chestnut



Cordovan











#### Lenox

Sleek and urban, the Lenox door style features an unmistakably modern slab door with exotic wood grains and simple, clean lines, perfect for contemporary living.







Tsuki2





Lenox





# Hamilton

Naturally beautiful, the Hamilton door style features a solid raised panel door and drawer front with finely crafted details, perfect for traditional styling.







A MARTIN AND PORT





# Mission 5

Clean and tasteful, the simple lines of the Mission door style complement both transitional and contemporary décor with a striking, Shaker-style, recessed center panel.









## Nantucket

Casual and cozy, the Nantucket door presents a relaxed and comfortable style with vintage cottage appeal that is a welcome look for all lifestyles.









#### Millennium

Uncomplicated, with uninterrupted lines, the Millennium door style meets in the middle of form, function, and value.

THERMOFOIL FINISH

Wheat

Sable





## Madison

The Madison door style in white Thermofo