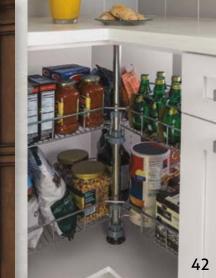

# Storage

PCS offers the functional storage features that hide, display and organize.

See